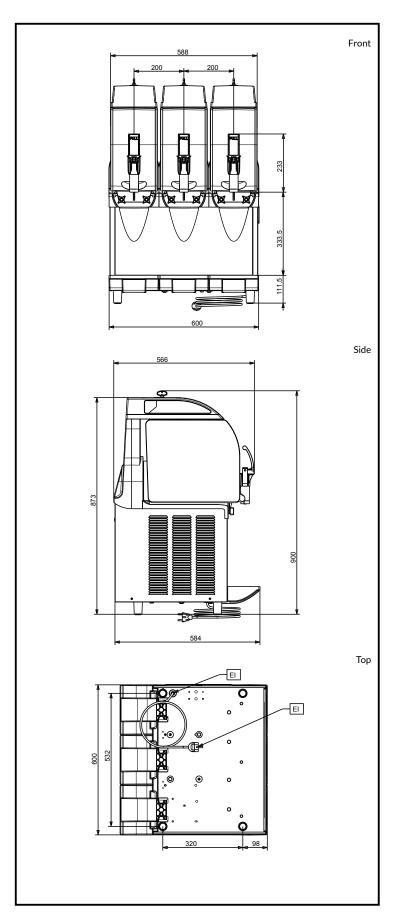

### **Key Information:**

Number of bowls: 3

**Bowl's capacity:** ISO 9001; ISO 14001 lt

Control board:

Dimensions, Width:600 mmDimensions, Depth:580 mmDimensions, Height:870 mmNet weight:81 kgCooling system:AIR